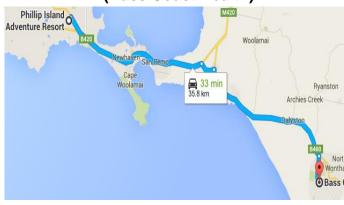

# Directions to Wonthaggi Hospital (Bass Coast Health)

|          | 1. Head southeast on Phillip Island Rd towards Anderson  | 17.7 km |
|----------|----------------------------------------------------------|---------|
| <b>→</b> | 2. At the Anderson Roundabout, turn right onto Bass Hway | 15.0 km |
| +        | 3. Turn right at South Dudley Rd                         | 2.2 km  |
| +        | 4. Sharp right at Graham St                              | 39 m    |
| +        | 5. Turn left                                             | 0.1 km  |